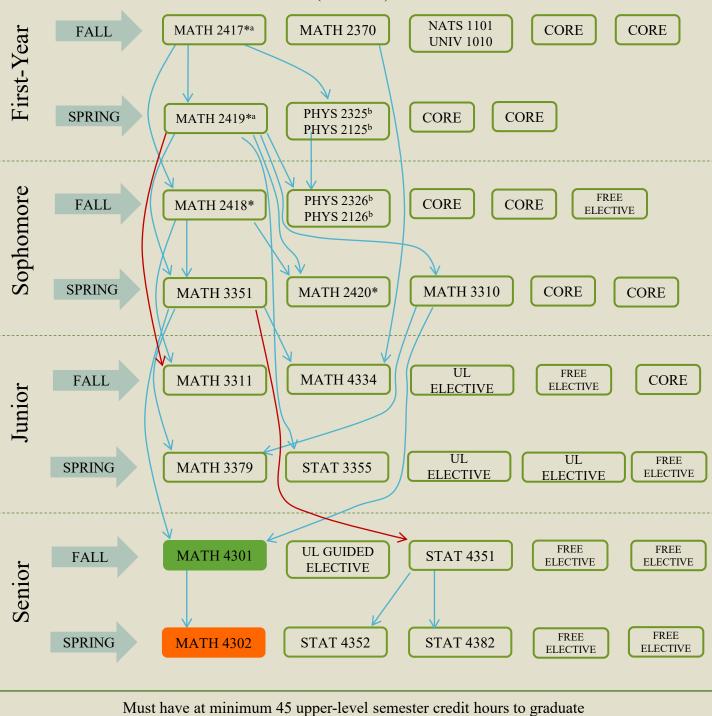

## Mathematics, B.S.

[Statistics Specialization] (120 hours)

\* Class has an associated problem section (LBR) which also must be registered aCan take other calculus sequence <sup>b</sup>Can complete CHEM 1311+1111 & CHEM 1312+1112 instead Indicates prerequisite for course, must complete all required prerequisites before registering

> Indicates fall specific course Indicates spring specific course CORE Requirements (Not satisfied by other NS&M required courses):

Communications Creative Arts Government Social & Language, American History 6 SCH Philosophy, Culture 3 SCH 6 SCH 6 SCH Behavioral 3 SCH 3 SCH